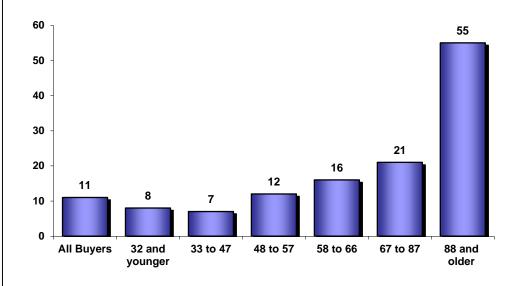

<sup>\*</sup> Less than 1 percent

Exhibit 2-5 **DISTANCE BETWEEN HOME PURCHASED AND PREVIOUS RESIDENCE**(Median Miles)

|                | Miles |
|----------------|-------|
| All Buyers     | 11    |
| 32 and younger | 8     |
| 33 to 47       | 7     |
| 48 to 57       | 12    |
| 58 to 66       | 16    |
| 67 to 87       | 21    |
| 88 and older   | 55    |