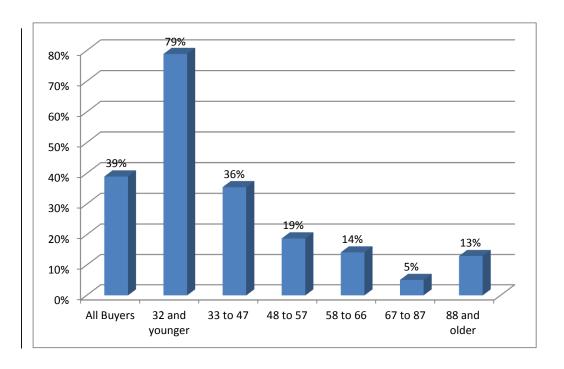

Exhibit 1-8 FIRST-TIME HOME BUYERS IN AGE GROUP

(Percent of all Home Buyers)

| All Buyers     | 39% |
|----------------|-----|
| 32 and younger | 79% |
| 33 to 47       | 36% |
| 48 to 57       | 19% |
| 58 to 66       | 14% |
| 67 to 87       | 5%  |
| 88 and older   | 13% |