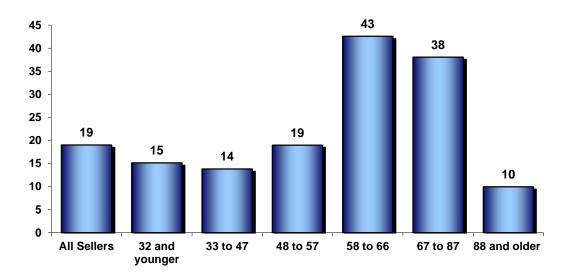

Exhibit 1-8 FIRST-TIME HOME BUYERS IN AGE GROUP

(Percent of all Home Buyers)

| All Buyers     | 39% |
|----------------|-----|
| 32 and younger | 79% |
| 33 to 47       | 36% |
| 48 to 57       | 19% |
| 58 to 66       | 14% |
| 67 to 87       | 5%  |
| 88 and older   | 13% |