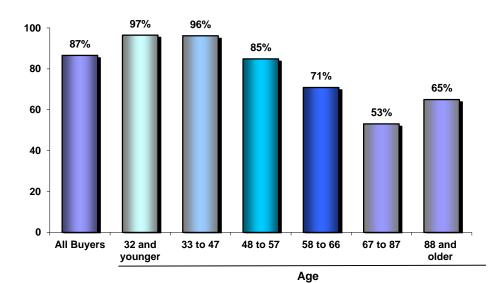

t 5-4 | SACRIFICES MADE TO PURCHASE HOME                        |
| Exhibit 5-5 | DIFFICULTY OF MORTGAGE APPLICATION AND APPROVAL PROCESS |
| Exhibit 5-6 | TYPE OF MORTGAGE                                        |
| Exhibit 5-7 | TYPE OF LOAN                                            |
| Exhibit 5-8 | BUYERS' VIEW OF HOMES AS A FINANCIAL INVESTMENT         |
|             |                                                         |

# Exhibit 5-1 **BUYERS WHO FINANCED THEIR HOME PURCHASE**

(Percent of Respondents)

| All Buyers     | 87% |
|----------------|-----|
| 32 and younger | 97% |
| 33 to 47       | 96% |
| 48 to 57       | 85% |
| 58 to 66       | 71% |
| 67 to 87       | 53% |
| 88 and older   | 65% |

# BUYERS WHO FINANCED THEIR HOME PURCHASE, BY AGE

(Percent of Respondents)



Exhibit 5-2

PERCENT OF HOME FINANCED
(Percentage Distribution)

|                                | All Buyers | 32 and younger | 33 to 47 | 48 to 57 | 58 to 66 | 67 to 87 | 88 and older |
|--------------------------------|------------|----------------|----------|----------|----------|----------|--------------|
| Less than 50%                  | 9%         | 5%             | 7%       | 10%      | 14%      | 17%      | 23%          |
| 50% to 59%                     | 3          | 1              | 2        | 4        | 8        | 10       | *            |
| 60% to 69%                     | 4          | 1              | 4        | 5        | 10       | 7        | *            |
| 70% to 79%                     | 11         | 7              | 12       | 13       | 14       | 20       | 31