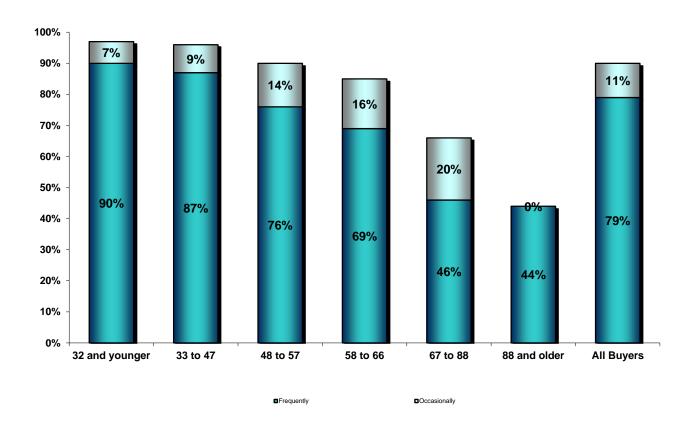

#### The Home Search Process

- Among all generations of home buyers the first step in the home buying process is looking online for properties for sale.
- Younger generations of buyers typically find the home they purchase through the internet, while older generations of buyers first found the home they purchased through their real estate agent.
- As ages increases the home buyer is less likely to consider purchasing a home in foreclosure.
- The frequency of internet use in the home search process was directly related to age. Younger buyers not only more likely to use the internet during their search, they use the internet more

- frequently during their home search process. Older buyers are more likely than younger buyers to be more occasional users during their home search.
- Home buyer satisfaction with the home buying process increases as age increases. This may be
  due to not only tightened inventory in lower price brackets, but also realistic expectations of
  older buyers who are often repeat buyers.